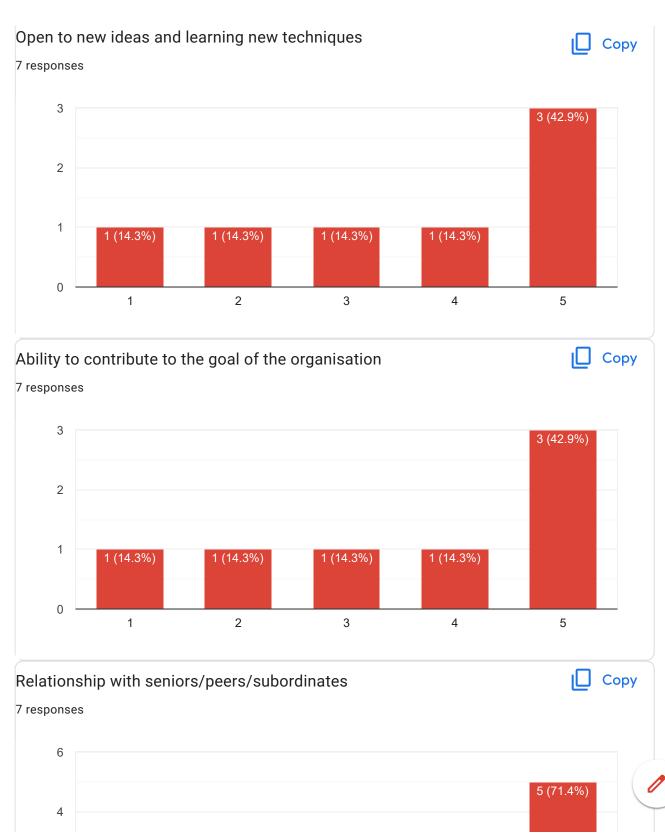

# Employer Feedback Form

7 responses

| Pub | lish | ana | lyti | ics |
|-----|------|-----|------|-----|
|     |      |     |      |     |

| Name                  |                  |            |           |           |           |   |
|-----------------------|------------------|------------|-----------|-----------|-----------|---|
| 7 response            | es               |            |           |           |           |   |
| Ashlin E              | Britto P.M       |            |           |           |           |   |
| Aruna D               | Devi             |            |           |           |           |   |
| Dr.R.SU               | BASH KARUTUDA    | YAN        |           |           |           |   |
| REXLIN                | JEBA R           |            |           |           |           |   |
| Shanthi               | ni               |            |           |           |           |   |
| Jeniba.               | J                |            |           |           |           |   |
| Jasmin                | Saji             |            |           |           |           |   |
| Subject<br>7 response | studied in our i | nstitution |           |           | 🔲 Сор     | у |
| 7 response            | 25               |            |           |           |           |   |
| 2                     |                  | 2 (28.6%)  | 2 (28.6%) |           |           |   |
|                       |                  |            |           |           |           |   |
| 1                     | 1 (14.3%)        |            |           | 1 (14.3%) | 1 (14.3%) |   |
|                       |                  |            |           |           |           |   |
| 0                     | R A Fnalish      |            | Fnalish   |           | Nil       |   |