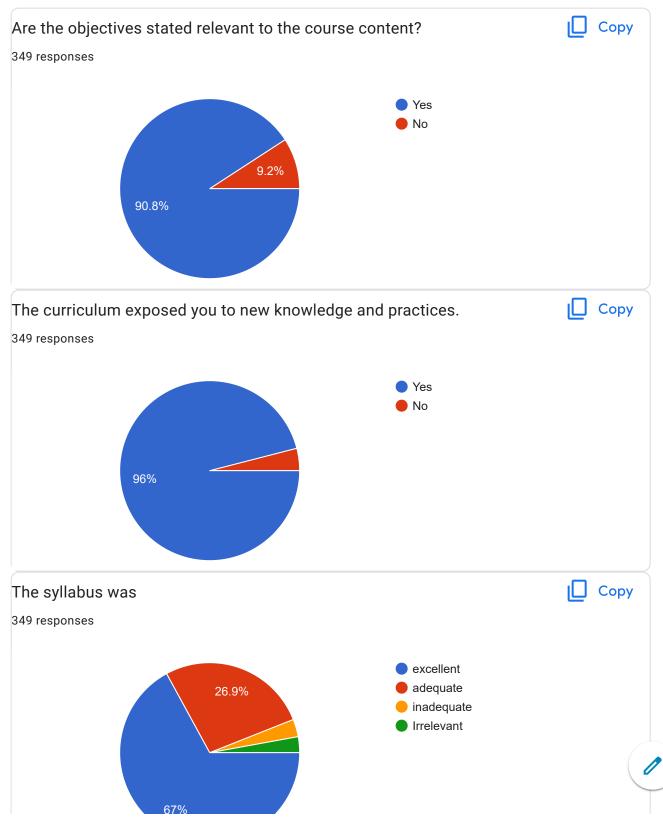

# Student Feedback Form on Curriculum

349 responses

**Publish analytics** 

| Name                                                                           |                   |
|--------------------------------------------------------------------------------|-------------------|
| 348 responses                                                                  |                   |
| Sajith.S                                                                       |                   |
| Abinesh                                                                        |                   |
| Shibu S K                                                                      |                   |
| K.Abisha                                                                       |                   |
| Abishalom                                                                      |                   |
| S .Dharsini                                                                    |                   |
| X. Suruthika                                                                   |                   |
| H.Mahiba                                                                       |                   |
| Ashmi L. M                                                                     |                   |
| Josha J                                                                        |                   |
| RUTHIN.S                                                                       |                   |
| Ezhil arasi                                                                    |                   |
| S. V. Archana                                                                  |                   |
| Anisha.P.R.                                                                    |                   |
| Jinusha. R                                                                     |                   |
| C.S.Abisha                                                                     |                   |
| T MAN /:::1_<br>s google com/forms/d/16a4CmsA1_sizarzc1MEA6w9t5RObfl Zv-SVWhPv | h%e/viewanalytics |