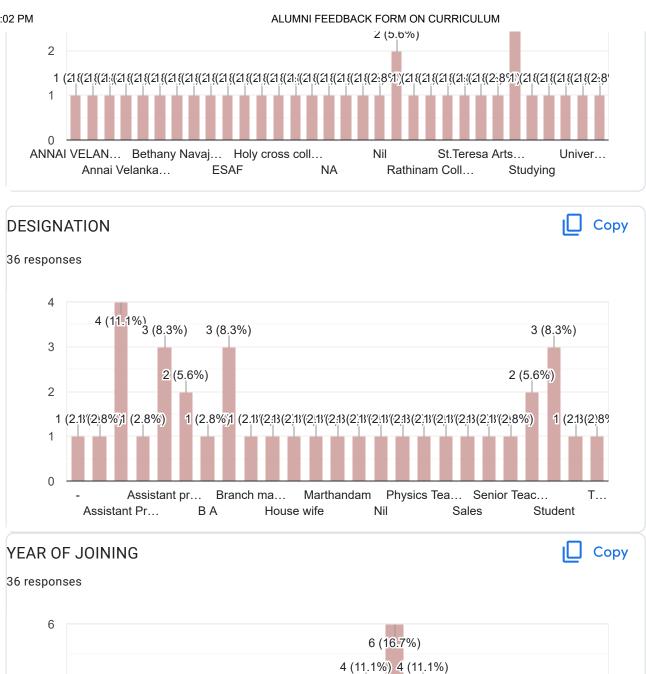

## ALUMNI FEEDBACK FORM ON CURRICULUM

36 responses

**Publish analytics** 

|   | ame<br>responses                      |
|---|---------------------------------------|
| I | ROMEO M                               |
| , | Justin Raj                            |
| 1 | Anbumani A                            |
| I | DR.T.VIJAYAKUMAR                      |
| I | Dr. Alen Jeba Dhas D                  |
| - | T. Justin                             |
|   | Sherin. S                             |
| I | Nibisha. C                            |
| I | R. Amala Jasmine                      |
| 1 | Annai valankani college Tholayavattam |
| I | Reshma                                |
| ( | G.Jerin Rose                          |
|   | Jinisha.L                             |
| I | Dhivya.s                              |
| 1 | Abi. R                                |
| I | Nisha Mol.S                           |

Jovit Vinish Melma G

Abisha. P. A

M.sekarkumar

Dr.A.Rejo Jeice

2 (5.6%)

2017

2015

3 (8.33(8.3%)

2021

1 (2.8%)

2019

1 (2.81⁄(2.81/(2.8%

St...

NA

### SUGGESTIONS

1996

2006

4

2

0

2 (5.6%)

2013