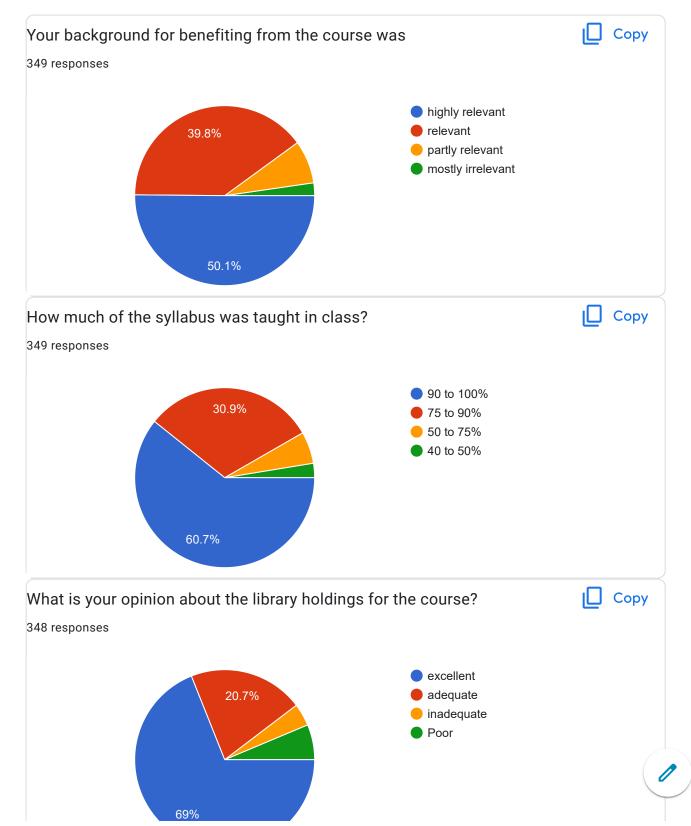

# Student Feedback Form on Curriculum

349 responses

**Publish analytics** 

| Name                                                                           |                   |
|--------------------------------------------------------------------------------|-------------------|
| 348 responses                                                                  |                   |
| Sajith.S                                                                       |                   |
| Abinesh                                                                        |                   |
| Shibu S K                                                                      |                   |
| K.Abisha                                                                       |                   |
| Abishalom                                                                      |                   |
| S .Dharsini                                                                    |                   |
| X. Suruthika                                                                   |                   |
| H.Mahiba                                                                       |                   |
| Ashmi L. M                                                                     |                   |
| Josha J                                                                        |                   |
| RUTHIN.S                                                                       |                   |
| Ezhil arasi                                                                    |                   |
| S. V. Archana                                                                  |                   |
| Anisha.P.R.                                                                    |                   |
| Jinusha. R                                                                     |                   |
| C.S.Abisha                                                                     |                   |
| T MAN /:::1_<br>s google com/forms/d/16a4CmsA1_sizarzc1MEA6w9t5RObfl Zv-SVWhPv | h%e/viewanalytics |