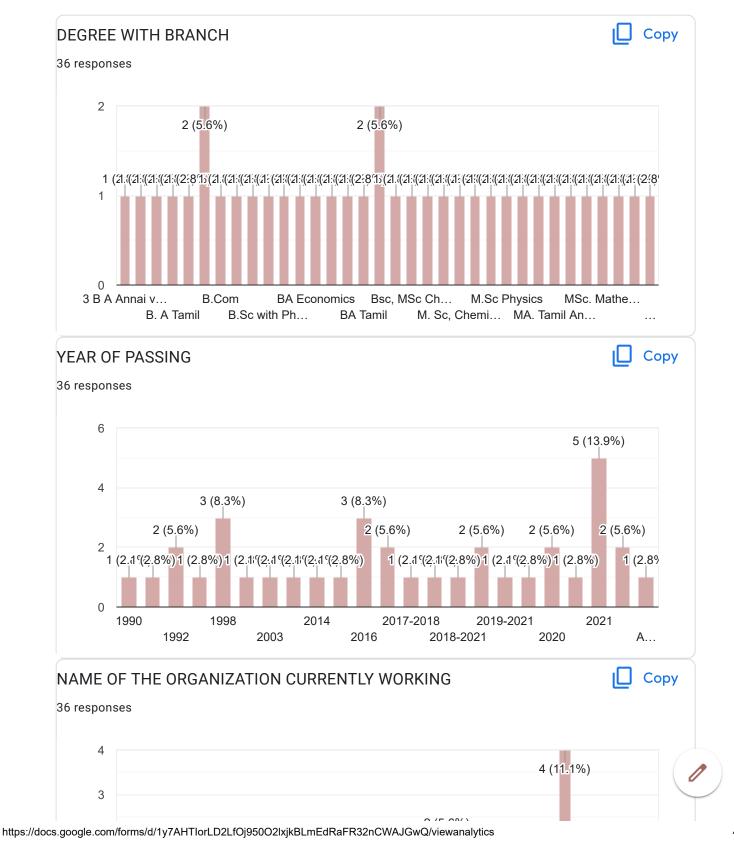

## ALUMNI FEEDBACK FORM ON CURRICULUM

36 responses

**Publish analytics** 

|   | ame<br>responses                      |
|---|---------------------------------------|
| I | ROMEO M                               |
| , | Justin Raj                            |
| 1 | Anbumani A                            |
| I | DR.T.VIJAYAKUMAR                      |
| I | Dr. Alen Jeba Dhas D                  |
| - | T. Justin                             |
|   | Sherin. S                             |
| I | Nibisha. C                            |
| I | R. Amala Jasmine                      |
| 1 | Annai valankani college Tholayavattam |
| I | Reshma                                |
| ( | G.Jerin Rose                          |
|   | Jinisha.L                             |
| I | Dhivya.s                              |
| 1 | Abi. R                                |
| I | Nisha Mol.S                           |

Jovit Vinish Melma G

Abisha. P. A

M.sekarkumar

Dr.A.Rejo Jeice

2 (5.6%)

2017

2015

3 (8.33(8.3%)

2021

1 (2.8%)

2019

1 (2.81⁄(2.81/(2.8%

St...

NA

### SUGGESTIONS

1996

2006

4

2

0

2 (5.6%)

2013