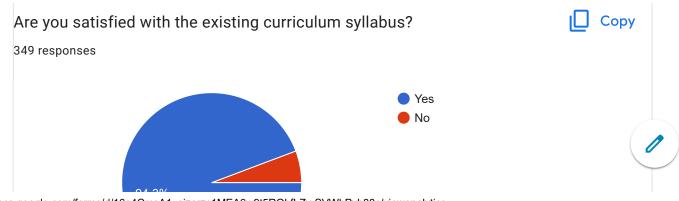

# Student Feedback Form on Curriculum

349 responses

**Publish analytics** 

| Name                                                                           |                   |
|--------------------------------------------------------------------------------|-------------------|
| 348 responses                                                                  |                   |
| Sajith.S                                                                       |                   |
| Abinesh                                                                        |                   |
| Shibu S K                                                                      |                   |
| K.Abisha                                                                       |                   |
| Abishalom                                                                      |                   |
| S .Dharsini                                                                    |                   |
| X. Suruthika                                                                   |                   |
| H.Mahiba                                                                       |                   |
| Ashmi L. M                                                                     |                   |
| Josha J                                                                        |                   |
| RUTHIN.S                                                                       |                   |
| Ezhil arasi                                                                    |                   |
| S. V. Archana                                                                  |                   |
| Anisha.P.R.                                                                    |                   |
| Jinusha. R                                                                     |                   |
| C.S.Abisha                                                                     |                   |
| T MAN /:::1_<br>s google com/forms/d/16a4CmsA1_sizarzc1MEA6w9t5RObfl Zv-SVWhPv | h%e/viewanalytics |