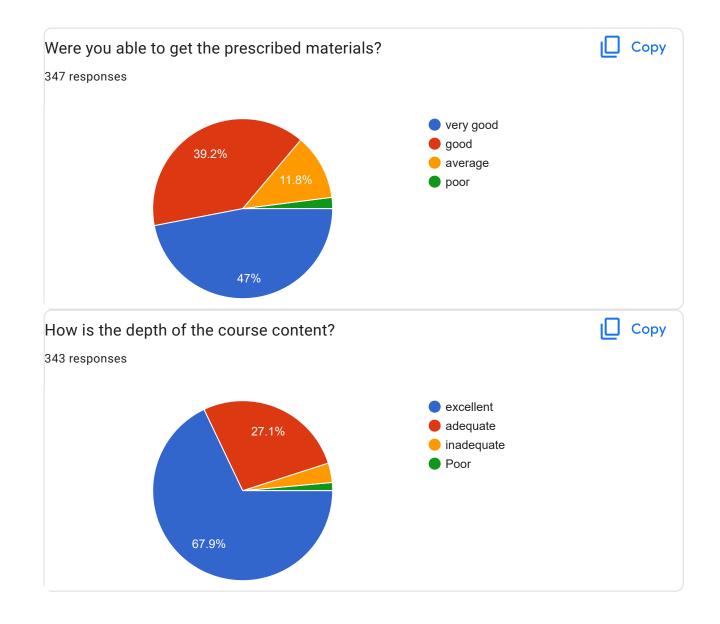

# Student Feedback Form on Curriculum

349 responses

**Publish analytics** 

| Name                                                                           |                   |
|--------------------------------------------------------------------------------|-------------------|
| 348 responses                                                                  |                   |
| Sajith.S                                                                       |                   |
| Abinesh                                                                        |                   |
| Shibu S K                                                                      |                   |
| K.Abisha                                                                       |                   |
| Abishalom                                                                      |                   |
| S .Dharsini                                                                    |                   |
| X. Suruthika                                                                   |                   |
| H.Mahiba                                                                       |                   |
| Ashmi L. M                                                                     |                   |
| Josha J                                                                        |                   |
| RUTHIN.S                                                                       |                   |
| Ezhil arasi                                                                    |                   |
| S. V. Archana                                                                  |                   |
| Anisha.P.R.                                                                    |                   |
| Jinusha. R                                                                     |                   |
| C.S.Abisha                                                                     |                   |
| T MAN /:::1_<br>s google com/forms/d/16a4CmsA1_sizarzc1MEA6w9t5RObfl Zv-SVWhPv | h%e/viewanalytics |