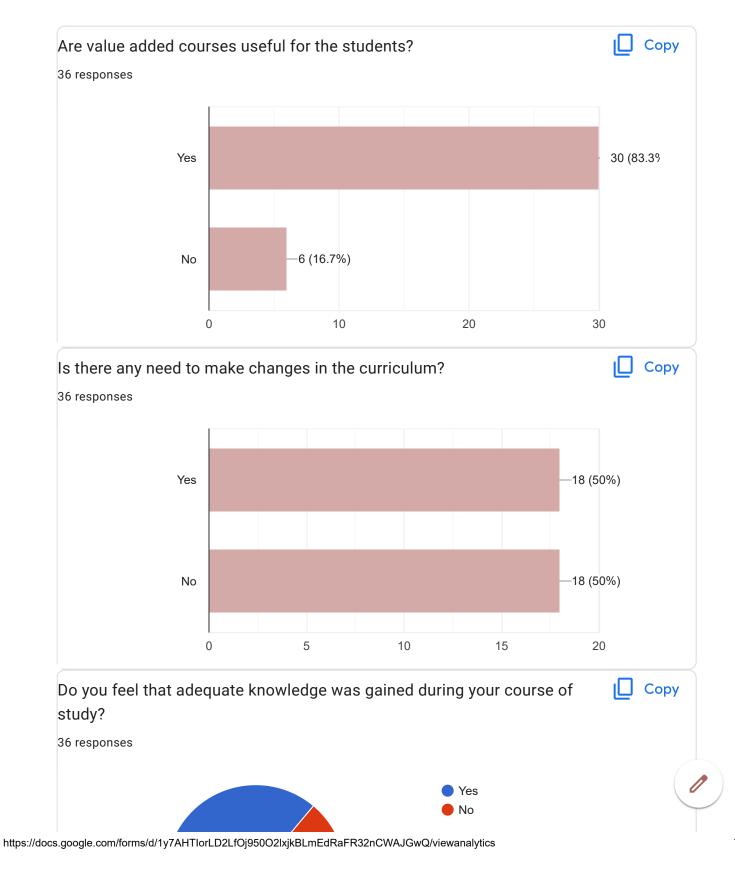

Rose                          |
|   | Jinisha.L                             |
| I | Dhivya.s                              |
| 1 | Abi. R                                |
| I | Nisha Mol.S                           |

Mary Nigitha. A

Vijin R

ע Ajina

Mary Stella Bai

Hermia Mary

**K.KANISHA** 

Mrs. T. Husmin Risha

Dr.Queency Asha Dhas P J

Dr. T. Ajantha Aekis

Jeniba. J

Avc

Ashwin A

Prince Borgio

Anagha

C. Sowmya

L LISY

Jovit Vinish Melma G

Abisha. P. A

M.sekarkumar

Dr.A.Rejo Jeice





2 (5.6%)

2017

2015

3 (8.33(8.3%)

2021

1 (2.8%)

2019

1 (2.81⁄(2.81/(2.8%

St...

NA

### SUGGESTIONS

1996

2006

4

2

0

2 (5.6%)

2013

1 (2.81%(2.81%(2.81%(2.88%)) 1 (2.81%(2.81%(2.88%))



https://docs.google.com/forms/d/1y7AHTIorLD2LfOj950O2lxjkBLmEdRaFR32nCWAJGwQ/viewanalytics





ALUMNI FEEDBACK FORM ON CURRICULUM





This content is neither created nor endorsed by Google. Report Abuse - Terms of Service - Privacy Policy

**Google** Forms