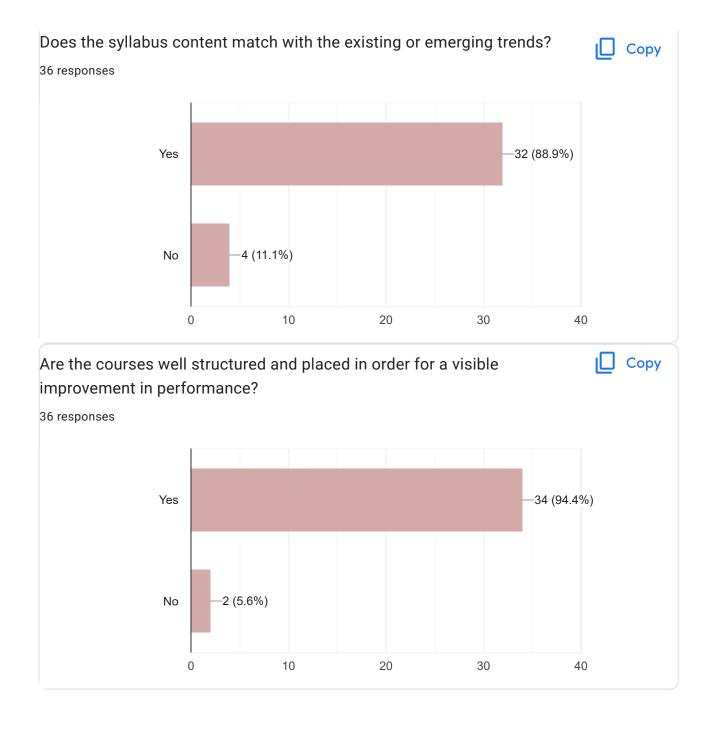

valankani college Tholayavattam |
| I | Reshma                                |
| ( | G.Jerin Rose                          |
|   | Jinisha.L                             |
| I | Dhivya.s                              |
| 1 | Abi. R                                |
| I | Nisha Mol.S                           |

Mary Nigitha. A

Vijin R

ע Ajina

Mary Stella Bai

Hermia Mary

**K.KANISHA** 

Mrs. T. Husmin Risha

Dr.Queency Asha Dhas P J

Dr. T. Ajantha Aekis

Jeniba. J

Avc

Ashwin A

Prince Borgio

Anagha

C. Sowmya

L LISY

Jovit Vinish Melma G

Abisha. P. A

M.sekarkumar

Dr.A.Rejo Jeice





2 (5.6%)

2017

2015

3 (8.33(8.3%)

2021

1 (2.8%)

2019

1 (2.81⁄(2.81/(2.8%

St...

NA

### SUGGESTIONS

1996

2006

4

2

0

2 (5.6%)

2013

1 (2.81%(2.81%(2.81%(2.88%)) 1 (2.81%(2.81%(2.88%))



https://docs.google.com/forms/d/1y7AHTIorLD2LfOj950O2lxjkBLmEdRaFR32nCWAJGwQ/viewanalytics





ALUMNI FEEDBACK FORM ON CURRICULUM





This content is neither created nor endorsed by Google. Report Abuse - Terms of Service - Privacy Policy

**Google** Forms