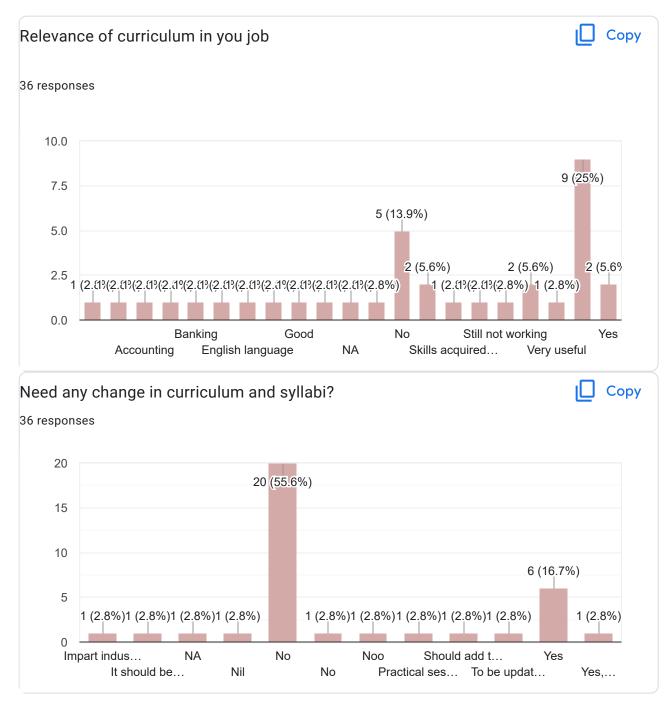

isha.L                             |
| I | Dhivya.s                              |
| 1 | Abi. R                                |
| I | Nisha Mol.S                           |

Mary Nigitha. A

Vijin R

ע Ajina

Mary Stella Bai

Hermia Mary

**K.KANISHA** 

Mrs. T. Husmin Risha

Dr.Queency Asha Dhas P J

Dr. T. Ajantha Aekis

Jeniba. J

Avc

Ashwin A

Prince Borgio

Anagha

C. Sowmya

L LISY

Jovit Vinish Melma G

Abisha. P. A

M.sekarkumar

Dr.A.Rejo Jeice





2 (5.6%)

2017

2015

3 (8.33(8.3%)

2021

1 (2.8%)

2019

1 (2.81⁄(2.81/(2.8%

St...

NA

### SUGGESTIONS

1996

2006

4

2

0

2 (5.6%)

2013

1 (2.81%(2.81%(2.81%(2.88%)) 1 (2.81%(2.81%(2.88%))



https://docs.google.com/forms/d/1y7AHTIorLD2LfOj950O2lxjkBLmEdRaFR32nCWAJGwQ/viewanalytics





ALUMNI FEEDBACK FORM ON CURRICULUM





This content is neither created nor endorsed by Google. Report Abuse - Terms of Service - Privacy Policy

**Google** Forms