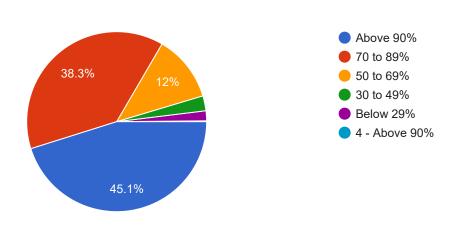

669 responses

19. Efforts are made by the institute / teachers to inculcate soft skills, life skills and employability skills to make you ready for the world of work.

669 responses

669 responses

| 22.Give three observation / suggestions to improve the overall teaching - learning experience in your institution 669 responses |   |
|---------------------------------------------------------------------------------------------------------------------------------|---|
| Good                                                                                                                            |   |
| Nothing                                                                                                                         |   |
| No                                                                                                                              |   |
| Good                                                                                                                            |   |
| No suggestions                                                                                                                  |   |
| Yes                                                                                                                             |   |
| Very good                                                                                                                       |   |
| There is no suggestions not at all                                                                                              |   |
| Nothing                                                                                                                         | • |
|                                                                                                                                 |   |