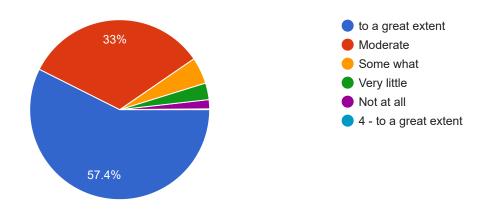

669 responses

19. Efforts are made by the institute / teachers to inculcate soft skills, life skills and employability skills to make you ready for the world of work.

669 responses

669 responses

| 22.Give three observation / suggestions to improve the overall teaching - learning experience in your institution 669 responses |   |
|---------------------------------------------------------------------------------------------------------------------------------|---|
| Good                                                                                                                            |   |
| Nothing                                                                                                                         |   |
| No                                                                                                                              |   |
| Good                                                                                                                            |   |
| No suggestions                                                                                                                  |   |
| Yes                                                                                                                             |   |
| Very good                                                                                                                       |   |
| There is no suggestions not at all                                                                                              |   |
| Nothing                                                                                                                         | • |
|                                                                                                                                 |   |