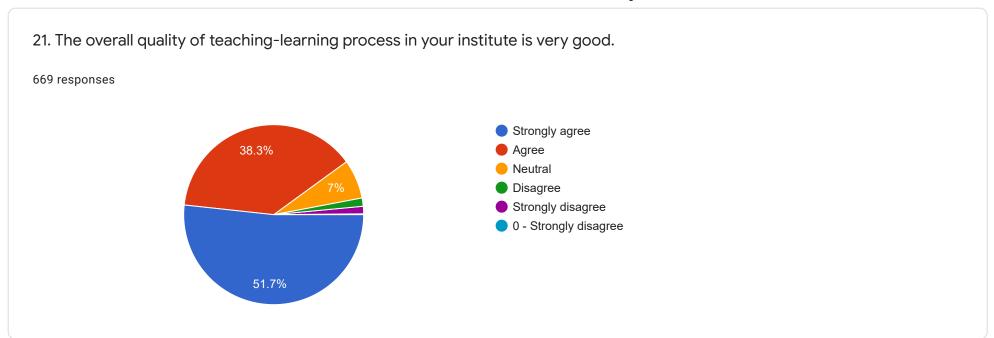

669 responses

19. Efforts are made by the institute / teachers to inculcate soft skills, life skills and employability skills to make you ready for the world of work.

669 responses

669 responses

| 22.Give three observation / suggestions to improve the overall teaching - learning experience in your institution 669 responses |   |
|---------------------------------------------------------------------------------------------------------------------------------|---|
| Good                                                                                                                            |   |
| Nothing                                                                                                                         |   |
| No                                                                                                                              |   |
| Good                                                                                                                            |   |
| No suggestions                                                                                                                  |   |
| Yes                                                                                                                             |   |
| Very good                                                                                                                       |   |
| There is no suggestions not at all                                                                                              |   |
| Nothing                                                                                                                         | • |
|                                                                                                                                 |   |