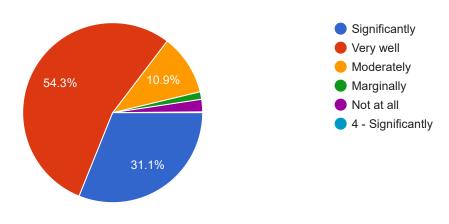

669 responses

19. Efforts are made by the institute / teachers to inculcate soft skills, life skills and employability skills to make you ready for the world of work.

669 responses

669 responses

| 22.Give three observation / suggestions to improve the overall teaching - learning experience in your institution 669 responses |   |
|---------------------------------------------------------------------------------------------------------------------------------|---|
| Good                                                                                                                            |   |
| Nothing                                                                                                                         |   |
| No                                                                                                                              |   |
| Good                                                                                                                            |   |
| No suggestions                                                                                                                  |   |
| Yes                                                                                                                             |   |
| Very good                                                                                                                       |   |
| There is no suggestions not at all                                                                                              |   |
| Nothing                                                                                                                         | • |
|                                                                                                                                 |   |