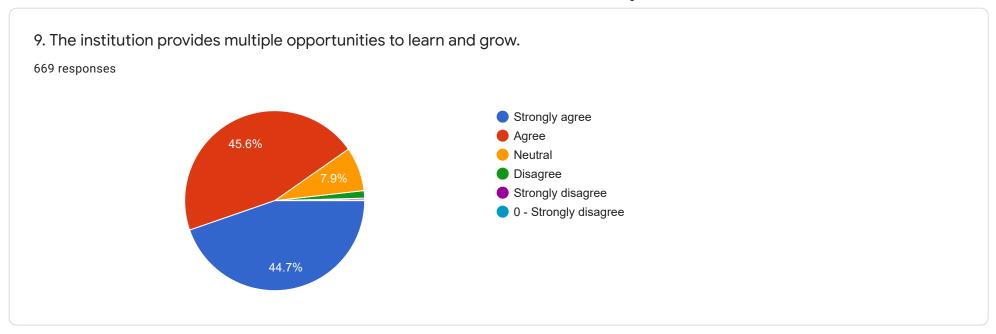

7. The institute takes active interest in promoting internship, student exchange, field visit opportunities for students.

669 responses





669 responses



















17. The institute /teachers use student centric methods, such as experiential learning, participative leaning and problem solving methodologies for enhancing learning experiences.

669 responses





19. Efforts are made by the institute / teachers to inculcate soft skills, life skills and employability skills to make you ready for the world of work.

669 responses





669 responses





| 22.Give three observation / suggestions to improve the overall teaching - learning experience in your institution 669 responses |   |
|---------------------------------------------------------------------------------------------------------------------------------|---|
| Good