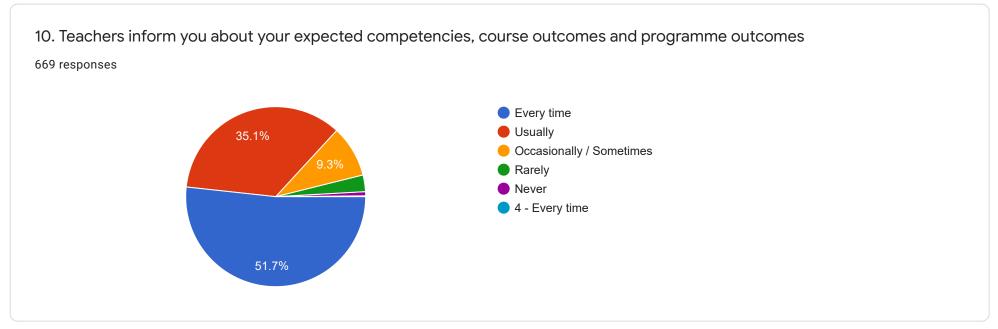

7. The institute takes active interest in promoting internship, student exchange, field visit opportunities for students.

669 responses





669 responses



















17. The institute /teachers use student centric methods, such as experiential learning, participative leaning and problem solving methodologies for enhancing learning experiences.

669 responses





19. Efforts are made by the institute / teachers to inculcate soft skills, life skills and employability skills to make you ready for the world of work.

669 responses





669 responses





| 22.Give three observation / suggestions to improve the overall teaching - learning experience in your institution 669 responses |   |
|---------------------------------------------------------------------------------------------------------------------------------|---|
| Good