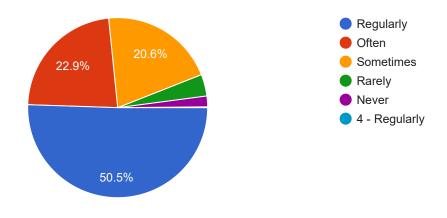

669 responses

19. Efforts are made by the institute / teachers to inculcate soft skills, life skills and employability skills to make you ready for the world of work.

669 responses

669 responses

| 22.Give three observation / suggestions to improve the overall teaching - learning experience in your institution 669 responses |   |
|---------------------------------------------------------------------------------------------------------------------------------|---|
| Good                                                                                                                            |   |
| Nothing                                                                                                                         |   |
| No                                                                                                                              |   |
| Good                                                                                                                            |   |
| No suggestions                                                                                                                  |   |
| Yes                                                                                                                             |   |
| Very good                                                                                                                       |   |
| There is no suggestions not at all                                                                                              |   |
| Nothing                                                                                                                         | • |
|                                                                                                                                 |   |